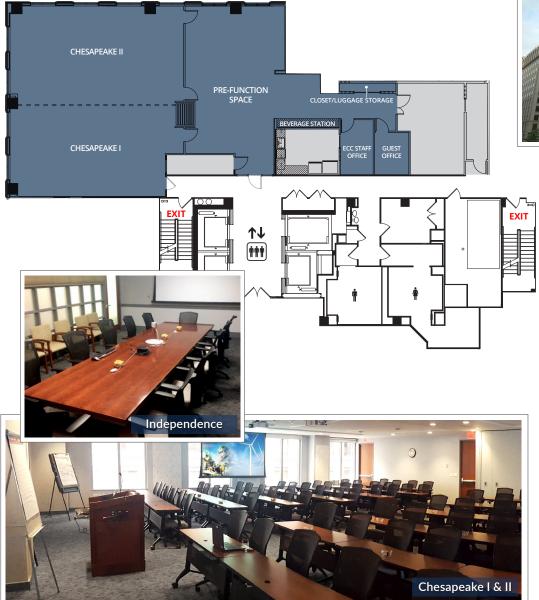

#### **FLOORPLAN**

|                   |                     |                   | Maximum Occupancy |         |                      |
|-------------------|---------------------|-------------------|-------------------|---------|----------------------|
| Meeting<br>Room   | Dimensions<br>(LxW) | Square<br>Footage | Classroom         | Theater | U-Shape<br>Boardroom |
| Chesapeake I & II | ~38' x 44'          | 1699              | 76                | 136     | 28                   |
| Chesapeake I      | 36' x 21'           | 756               | 36                | 60      | 20                   |
| Chesapeake II     | 41' x 23'           | 943               | 40                | 76      | 24                   |
| Independence      | 25' x 17'           | 425               | _                 | _       | 13                   |